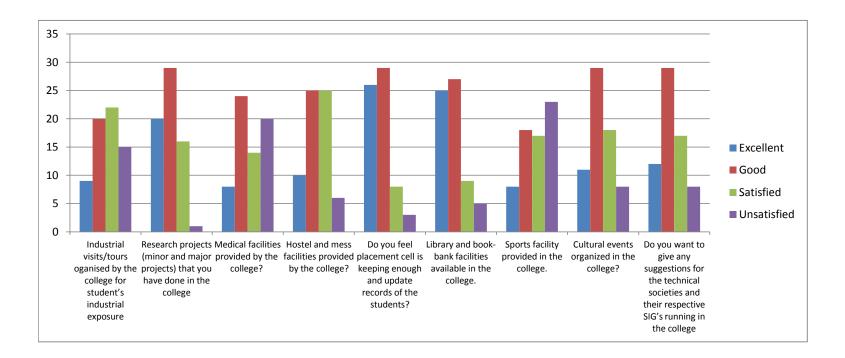

CSE 2nd Shift

College Feedback Analysis

Batch : 2016-2020

|             | Industrial<br>visits/tours<br>oganised by |                              |                                       |                               | Do you feel                          |                  |             |                                 | Do you want to give any                                                                            |
|-------------|-------------------------------------------|------------------------------|---------------------------------------|-------------------------------|--------------------------------------|------------------|-------------|---------------------------------|----------------------------------------------------------------------------------------------------|
|             | industrial                                | and major projects) that you | Medical facilities<br>provided by the | facilities<br>provided by the | keeping enough<br>and update records | available in the | provided in | Cultural events<br>organized in | suggestions for the<br>technical societies and<br>their respective SIG's<br>running in the college |
| Excellent   | 9                                         | 20                           | 8                                     | 10                            | 26                                   | 25               | 8           | 11                              | 12                                                                                                 |
| Good        | 20                                        | 29                           | 24                                    | 25                            | 29                                   | 27               | 18          | 29                              | 29                                                                                                 |
| Satisfied   | 22                                        | 16                           | 14                                    | 25                            | 8                                    | 9                | 17          | 18                              | 17                                                                                                 |
| Unsatisfied | 15                                        | 1                            | 20                                    | 6                             | 3                                    | 5                | 23          | 8                               | 8                                                                                                  |