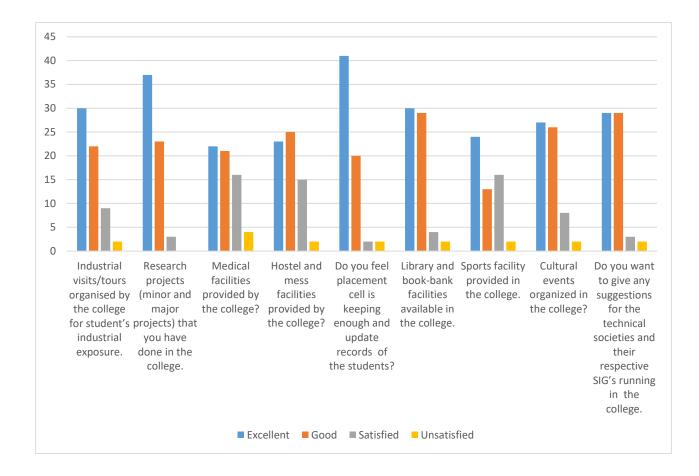

# College Feedback Analysis Batch 2016-2020

|             | Industrial<br>visits/tours<br>organised<br>by the<br>college for<br>student's<br>industrial<br>exposure. | Research<br>projects<br>(minor and<br>major<br>projects)<br>that you<br>have done<br>in the<br>college. | Medical<br>facilities<br>provided by<br>the<br>college? | Hostel and<br>mess<br>facilities<br>provided by<br>the<br>college? | Do you feel<br>placement<br>cell is<br>keeping<br>enough and<br>update<br>records of<br>the<br>students? | Library and<br>book-bank<br>facilities<br>available in<br>the college. | Sports<br>facility<br>provided in<br>the college. | Cultural<br>events<br>organized<br>in the<br>college? | Do you<br>want to give<br>any<br>suggestions<br>for the<br>technical<br>societies<br>and their<br>respective<br>SIG's<br>running in<br>the college. |
|-------------|----------------------------------------------------------------------------------------------------------|---------------------------------------------------------------------------------------------------------|---------------------------------------------------------|--------------------------------------------------------------------|----------------------------------------------------------------------------------------------------------|------------------------------------------------------------------------|---------------------------------------------------|-------------------------------------------------------|-----------------------------------------------------------------------------------------------------------------------------------------------------|
| Excellent   | 30                                                                                                       | 37                                                                                                      | 22                                                      | 23                                                                 | 41                                                                                                       | 30                                                                     | 24                                                | 27                                                    | 29                                                                                                                                                  |
| Good        | 22                                                                                                       | 23                                                                                                      | 21                                                      | 25                                                                 | 20                                                                                                       | 29                                                                     | 13                                                | 26                                                    | 29                                                                                                                                                  |
| Satisfied   | 9                                                                                                        | 3                                                                                                       | 16                                                      | 15                                                                 | 2                                                                                                        | 4                                                                      | 16                                                | 8                                                     | 3                                                                                                                                                   |
| Unsatisfied | 2                                                                                                        | 0                                                                                                       | 4                                                       | 2                                                                  | 2                                                                                                        | 2                                                                      | 2                                                 | 2                                                     | 2                                                                                                                                                   |