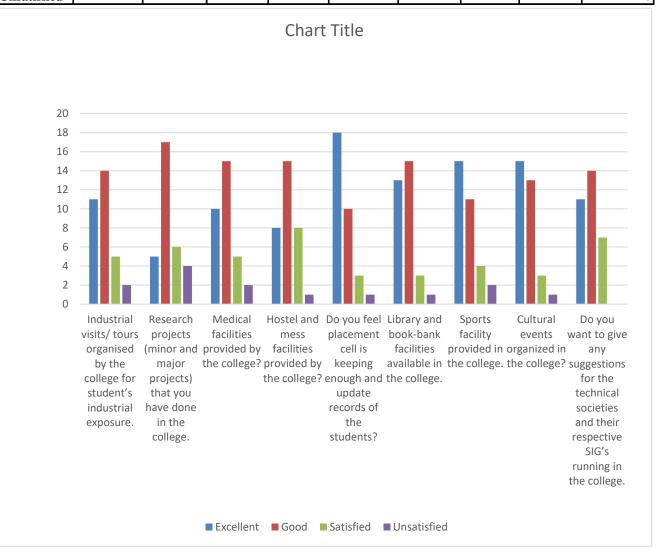

## ECE Department College Feedback Analysis Batch 2016-2020

|           | Industrial<br>visits/<br>tours<br>organised<br>by the<br>college for<br>student's<br>industrial<br>exposure. | (minor<br>and major | facilities<br>provided<br>by the<br>college? | and mess<br>facilities<br>provided<br>by the | enough<br>and update | and book-<br>bank<br>facilities<br>available | facility | events<br>organized<br>in the<br>college? | Do you<br>want to<br>give any<br>suggestions<br>for the<br>technical<br>societies<br>and their<br>respective<br>SIG's<br>running in<br>the college. |
|-----------|--------------------------------------------------------------------------------------------------------------|---------------------|----------------------------------------------|----------------------------------------------|----------------------|----------------------------------------------|----------|-------------------------------------------|-----------------------------------------------------------------------------------------------------------------------------------------------------|
| Excellent | 11                                                                                                           | 5                   | 10                                           |                                              | 18                   | 13                                           | 15       |                                           |                                                                                                                                                     |
| Good      | 14                                                                                                           | 17                  | 15                                           | 15                                           | 10                   | 15                                           | 11       | 13                                        | 14                                                                                                                                                  |
| Satisfied | 5                                                                                                            | 6                   | 5                                            | 8                                            | 3                    | 3                                            | 4        | 3                                         | 7                                                                                                                                                   |
|           |                                                                                                              |                     |                                              |                                              |                      |                                              |          |                                           |                                                                                                                                                     |