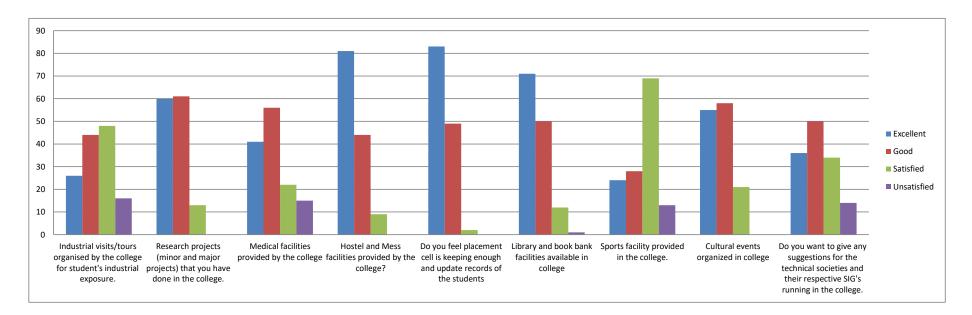

|             |                                                                                                       | CSE D                                                                                          | epartment                                        | College Feedback Analysis 2016-2020                       |                                                                                                |                                                                |                                                |                                            |                                                                                                                                         |  |
|-------------|-------------------------------------------------------------------------------------------------------|------------------------------------------------------------------------------------------------|--------------------------------------------------|-----------------------------------------------------------|------------------------------------------------------------------------------------------------|----------------------------------------------------------------|------------------------------------------------|--------------------------------------------|-----------------------------------------------------------------------------------------------------------------------------------------|--|
|             | Industrial<br>visits/tours<br>organised by the<br>college for<br>student's<br>industrial<br>exposure. | Research<br>projects (minor<br>and major<br>projects) that you<br>have done in the<br>college. | Medical facilities<br>provided by the<br>college | Hostel and Mess<br>facilities provided<br>by the college? | Do you feel<br>placement cell is<br>keeping enough<br>and update<br>records of the<br>students | Library and<br>book bank<br>facilities available<br>in college | Sports facility<br>provided in the<br>college. | Cultural events<br>organized in<br>college | Do you want to<br>give any<br>suggestions for<br>the technical<br>societies and<br>their respective<br>SIG's running in<br>the college. |  |
| Excellent   | 26                                                                                                    | 60                                                                                             | 41                                               | 81                                                        | 83                                                                                             | 71                                                             | 24                                             | 55                                         | 36                                                                                                                                      |  |
| Good        | 44                                                                                                    | 61                                                                                             | 56                                               | 44                                                        | 49                                                                                             | 50                                                             | 28                                             | 58                                         | 50                                                                                                                                      |  |
| Satisfied   | 48                                                                                                    | 13                                                                                             | 22                                               | 9                                                         | 2                                                                                              | 12                                                             | 69                                             | 21                                         | 34                                                                                                                                      |  |
| Unsatisfied | 16                                                                                                    | 0                                                                                              | 15                                               | 0                                                         | 0                                                                                              | 1                                                              | 13                                             | 0                                          | 14                                                                                                                                      |  |