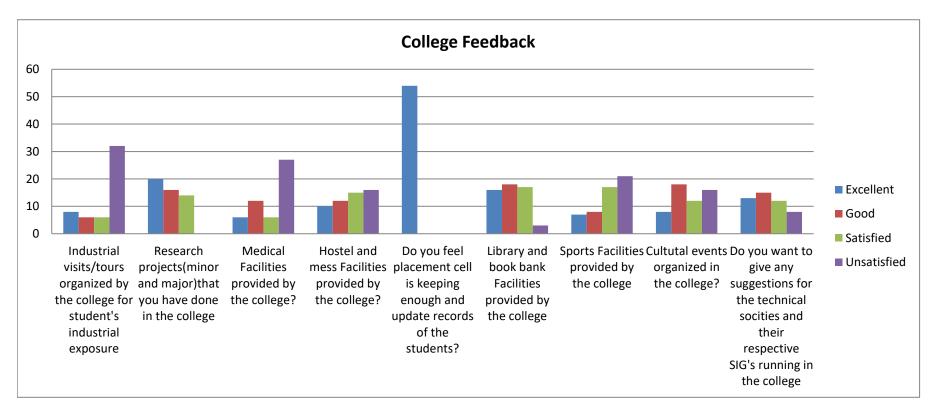

#### IT 2nd Shift College Feedback Analysis Batch:2016-2020

|             | Industrial<br>visits/tours<br>organized by the<br>college for<br>student's<br>industrial exposure | Research<br>projects(minor<br>and<br>major)that<br>you have done<br>in the college | Facilities provided by the | Hostel and mess<br>Facilities provided<br>by the college? | Do you feel placement<br>cell is keeping enough<br>and update records of the<br>students? | Library and book bank<br>Facilities provided by the<br>college | Sports Facilities<br>provided by the<br>college | Cultutal events<br>organized in the<br>college? | Do you want to<br>give any<br>suggestions for the<br>technical socities<br>and their respective<br>SIG's running in the<br>college |
|-------------|---------------------------------------------------------------------------------------------------|------------------------------------------------------------------------------------|----------------------------|-----------------------------------------------------------|-------------------------------------------------------------------------------------------|----------------------------------------------------------------|-------------------------------------------------|-------------------------------------------------|------------------------------------------------------------------------------------------------------------------------------------|
| Excellent   | 8                                                                                                 | 20                                                                                 | 6                          | 10                                                        | 54                                                                                        | 16                                                             | 7                                               | 8                                               | 13                                                                                                                                 |
| Good        | 6                                                                                                 | 16                                                                                 | 12                         | 12                                                        | 0                                                                                         | 18                                                             | 8                                               | 18                                              | 15                                                                                                                                 |
| Satisfied   | 6                                                                                                 | 14                                                                                 | 6                          | 15                                                        | 0                                                                                         | 17                                                             | 17                                              | 12                                              | 12                                                                                                                                 |
| Unsatisfied | 32                                                                                                | 0                                                                                  | 27                         | 16                                                        | 0                                                                                         | 3                                                              | 21                                              | 16                                              | 8                                                                                                                                  |