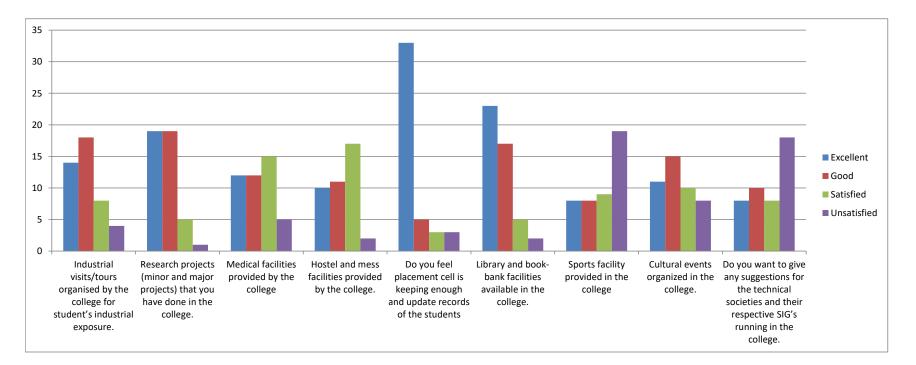

|              | EEE Department College Feedback Analysis 2016-2020                                                    |                                                                                             |                                                                        |                    |                                                                                                                         |                                                                                |                                                  |                                                       |                                                                                                                                  |  |  |  |  |
|--------------|-------------------------------------------------------------------------------------------------------|---------------------------------------------------------------------------------------------|------------------------------------------------------------------------|--------------------|-------------------------------------------------------------------------------------------------------------------------|--------------------------------------------------------------------------------|--------------------------------------------------|-------------------------------------------------------|----------------------------------------------------------------------------------------------------------------------------------|--|--|--|--|
|              | Industrial<br>visits/tours<br>organised by the<br>college for<br>student's<br>industrial<br>exposure. | Research projects<br>(minor and major<br>projects) that you<br>have done in the<br>college. | EE Department C<br>Medical<br>facilities<br>provided by the<br>college | Hostel and<br>mess | ck Analysis 201<br>Do you feel<br>placement<br>cell is<br>keeping<br>enough and<br>update<br>records of<br>the students | 6-2020<br>Library and book-<br>bank facilities<br>available in the<br>college. | Sports<br>facility<br>provided in<br>the college | Cultural<br>events<br>organized<br>in the<br>college. | Do you want<br>to give any<br>suggestions<br>for the<br>technical<br>societies and<br>their<br>respective<br>SIG's<br>running in |  |  |  |  |
| Esse allowed | 14                                                                                                    | 10                                                                                          | 12                                                                     | 10                 | 22                                                                                                                      | 22                                                                             | 0                                                | 11                                                    | the college.                                                                                                                     |  |  |  |  |
| Excellent    | 14                                                                                                    | 19                                                                                          | 12                                                                     | 10                 | 33                                                                                                                      | 23                                                                             | 8                                                | 11                                                    | 8                                                                                                                                |  |  |  |  |
| Good         | 18                                                                                                    | 19                                                                                          | 12                                                                     | 11                 | 5                                                                                                                       | 17                                                                             | 8                                                | 15                                                    | 10                                                                                                                               |  |  |  |  |
| Satisfied    | 8                                                                                                     | 5                                                                                           | 15                                                                     | 17                 | 3                                                                                                                       | 5                                                                              | 9                                                | 10                                                    | 8                                                                                                                                |  |  |  |  |
| Unsatisfied  | 4                                                                                                     | 1                                                                                           | 5                                                                      | 2                  | 3                                                                                                                       | 2                                                                              | 19                                               | 8                                                     | 18                                                                                                                               |  |  |  |  |