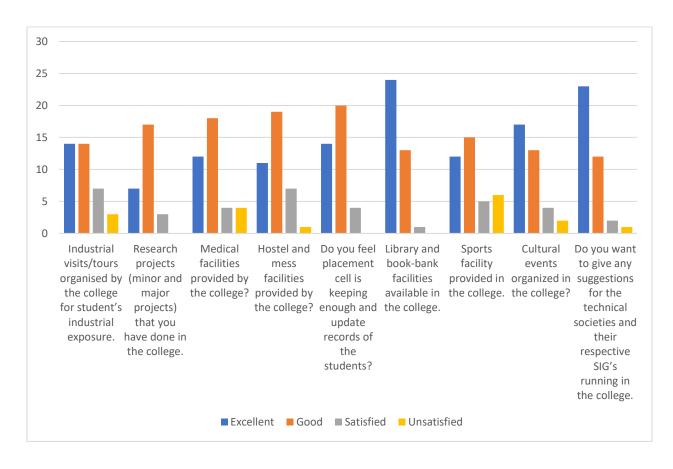

# ECE Department College Feedback Analysis Batch 2016-2020

|           | Industrial<br>visits/tours<br>organised<br>by the<br>college for<br>student's<br>industrial<br>exposure. | Research<br>projects<br>(minor<br>and<br>major<br>projects)<br>that you<br>have done<br>in the<br>college. | Medical<br>facilities<br>provided<br>by the<br>college? | Hostel<br>and mess<br>facilities<br>provided<br>by the<br>college? | Do you<br>feel<br>placement<br>cell is<br>keeping<br>enough<br>and<br>update<br>records of<br>the<br>students? | Library<br>and book-<br>bank<br>facilities<br>available<br>in the<br>college. | Sports<br>facility<br>provided<br>in the<br>college. | Cultural<br>events<br>organized<br>in the<br>college? | Do you<br>want to<br>give any<br>suggestions<br>for the<br>technical<br>societies<br>and their<br>respective<br>SIG's<br>running in<br>the college. |
|-----------|----------------------------------------------------------------------------------------------------------|------------------------------------------------------------------------------------------------------------|---------------------------------------------------------|--------------------------------------------------------------------|----------------------------------------------------------------------------------------------------------------|-------------------------------------------------------------------------------|------------------------------------------------------|-------------------------------------------------------|-----------------------------------------------------------------------------------------------------------------------------------------------------|
| Excellent | 14                                                                                                       | 7                                                                                                          | 12                                                      | 11                                                                 | 14                                                                                                             | 24                                                                            | 12                                                   | 17                                                    | 23                                                                                                                                                  |
| Good      | 14                                                                                                       | 17                                                                                                         | 18                                                      | 19                                                                 | 20                                                                                                             | 13                                                                            | 15                                                   | 13                                                    | 12                                                                                                                                                  |
| G (1 (1 ) | 7                                                                                                        | 3                                                                                                          | 4                                                       | 7                                                                  | 4                                                                                                              | 1                                                                             | 5                                                    | 4                                                     | 2                                                                                                                                                   |
| Satisfied | /                                                                                                        | 5                                                                                                          | 4                                                       | /                                                                  | <b>–</b>                                                                                                       | 1                                                                             | 5                                                    | F                                                     | 2                                                                                                                                                   |